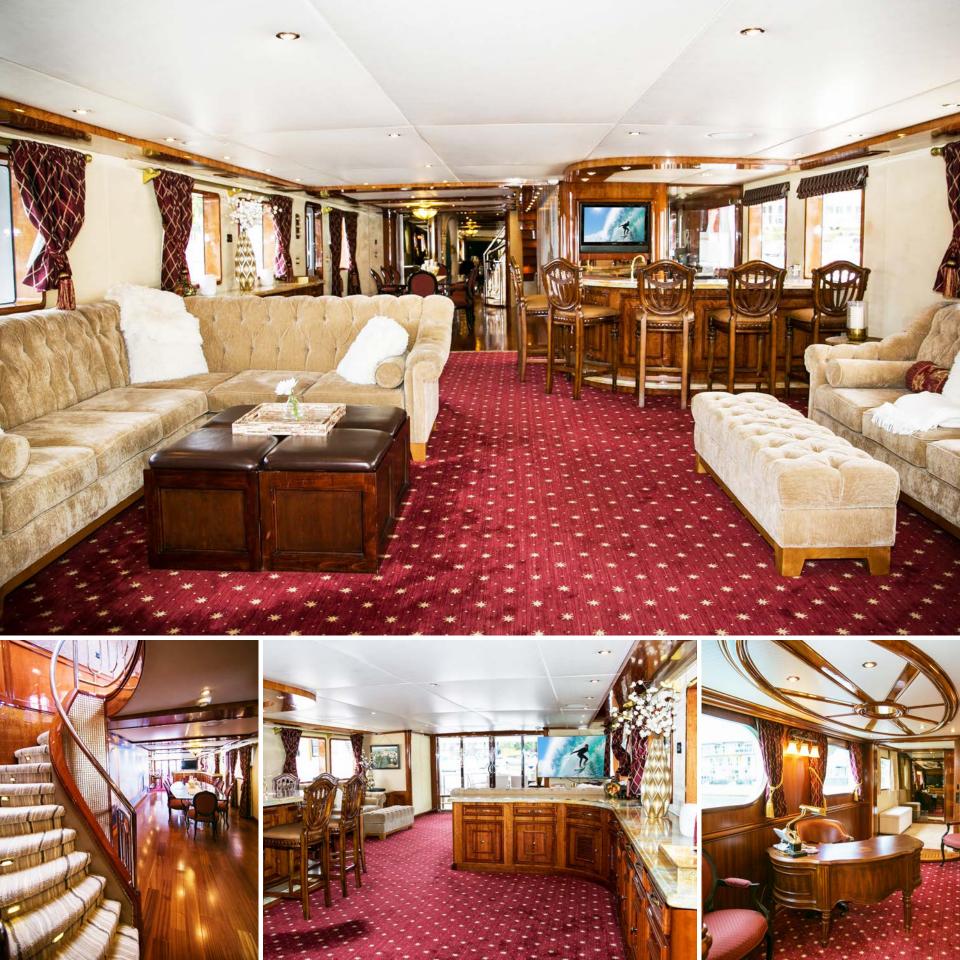

#### **INTERIOR**

Furnishings in the living spaces are contemporary, elegant, and comfortable. Indoor seating in the common areas provides ample space for relaxing to watch one of 15 television screens, to play board games, or enjoy conversation over appetizers and beverages. Don't forget to relax in one of six beautiful staterooms or chill out in the steamroom.