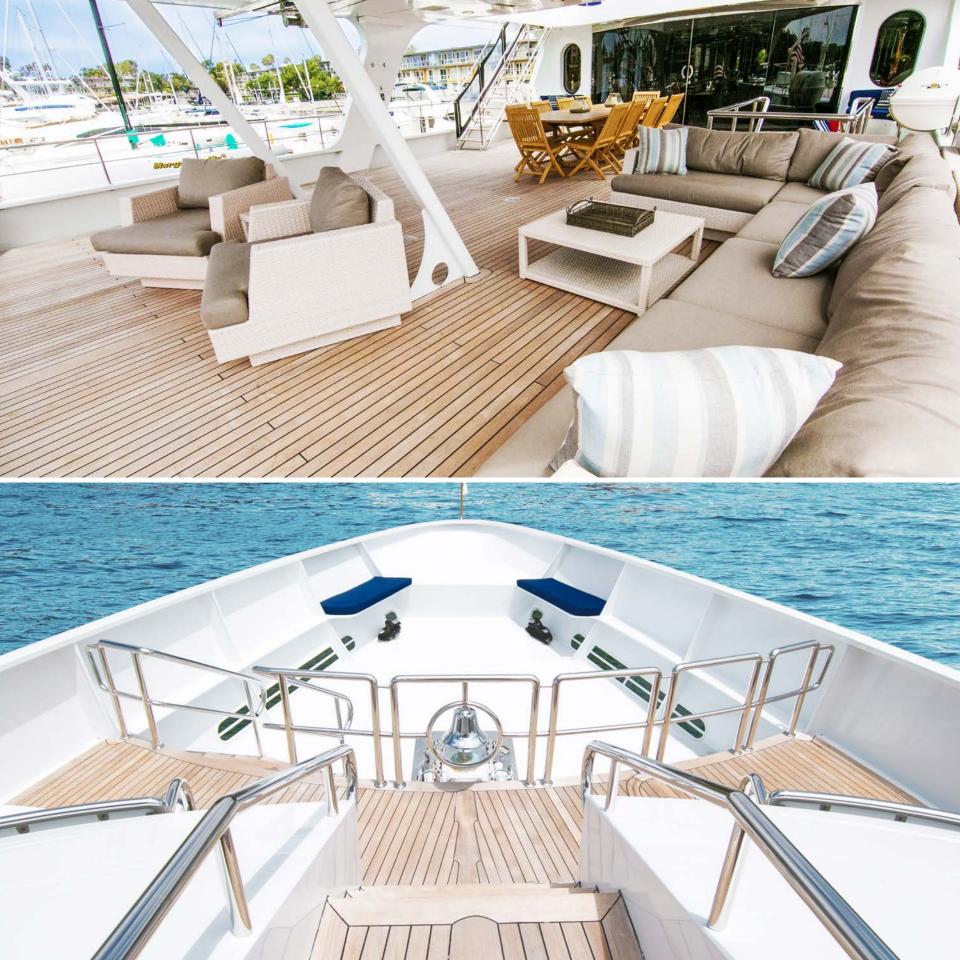

### DECKS

0

Prepare to be exhilarated watching sunrises and sunsets from the observation tower. The upper deck features over 55 feet of private sunbathing area, a bar, Jacuzzi, and helicopter access. Enjoy a warm, comfortable ambiance on all levels, including space for a dance floor, with private dining on the mid deck. The lower outdoor deck is where you'll enjoy water level dining enhanced by a top of the line sound system.