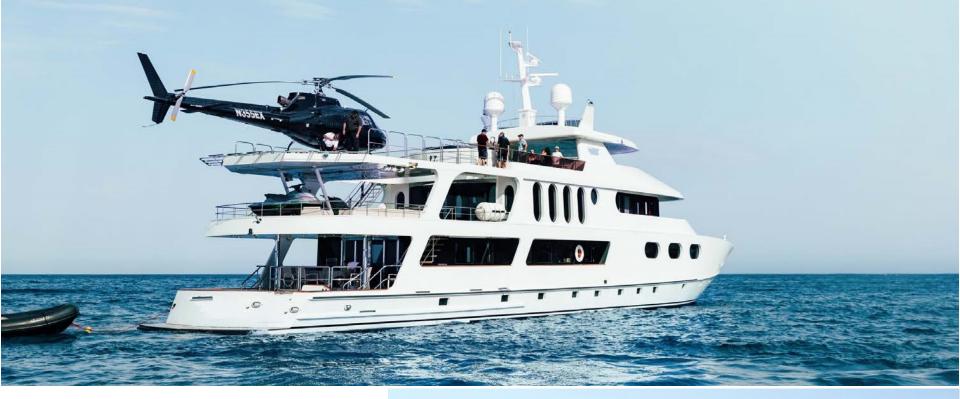

#### ULTIMATE LAND, SEA & AIR EXPERIENCE

A

# 143 FEET OF LUXURY

The luxurious Sun Coast yacht is a modern yet sophisticated vessel with no detail left untouched. With 143 feet of contemporary external lines, four levels of spacious deck space, modern luxury interior and a professional crew at the ready and available, she is without a doubt, a gem.

### DECKS

0

Prepare to be exhilarated watching sunrises and sunsets from the observation tower. The upper deck features over 55 feet of private sunbathing area, a bar, Jacuzzi, and helicopter access. Enjoy a warm, comfortable ambiance on all levels, including space for a dance floor, with private dining on the mid deck. The lower outdoor deck is where you'll enjoy water level dining enhanced by a top of the line sound system.

#### **SPECIFICATIONS**

LENGTH: 143' SPEED: 12 KNOTS STATE ROOMS: 6 SLEEPS: 12 GUESTS FULL BEAM MASTER BEDROOM HELIPAD 16 PERSON JACUZZI STEAM ROOM

TOYS 15' NAUTICA TENDER 2 JET SKIS 2 KAYAKS PADDLE BOARDS FISHING EQUIPMENT DIVE LOCKER