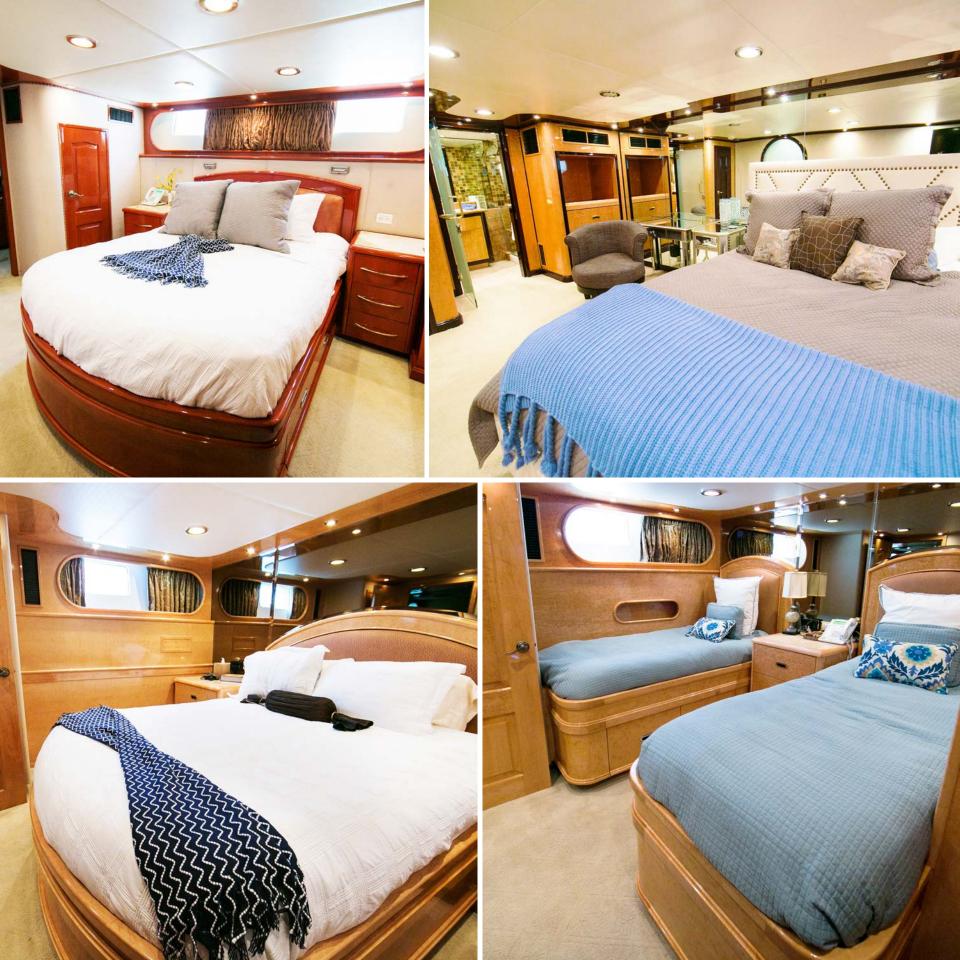

#### **INTERIOR**

Furnishings in the living spaces are contemporary, elegant, and comfortable. Indoor seating in the common areas provides ample space for relaxing to watch one of 15 television screens, to play board games, or enjoy conversation over appetizers and beverages. Don't forget to relax in one of six beautiful staterooms or chill out in the steamroom.

#### **SPECIFICATIONS**

LENGTH: 143' SPEED: 12 KNOTS STATE ROOMS: 6 SLEEPS: 12 GUESTS FULL BEAM MASTER BEDROOM HELIPAD 16 PERSON JACUZZI STEAM ROOM

TOYS 15' NAUTICA TENDER 2 JET SKIS 2 KAYAKS PADDLE BOARDS FISHING EQUIPMENT DIVE LOCKER