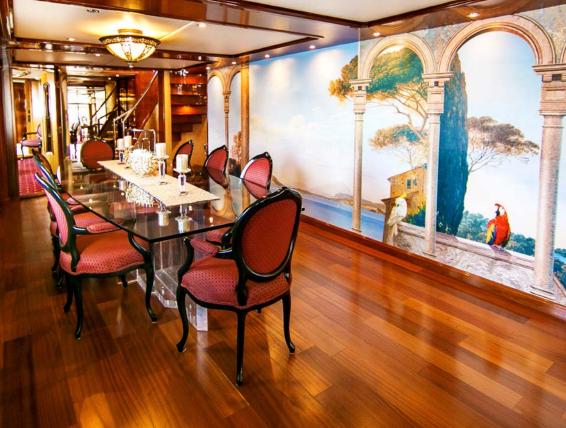

#### **INTERIOR**

Furnishings in the living spaces are contemporary, elegant, and comfortable. Indoor seating in the common areas provides ample space for relaxing to watch one of 15 television screens, to play board games, or enjoy conversation over appetizers and beverages. Don't forget to relax in one of six beautiful staterooms or chill out in the steamroom.