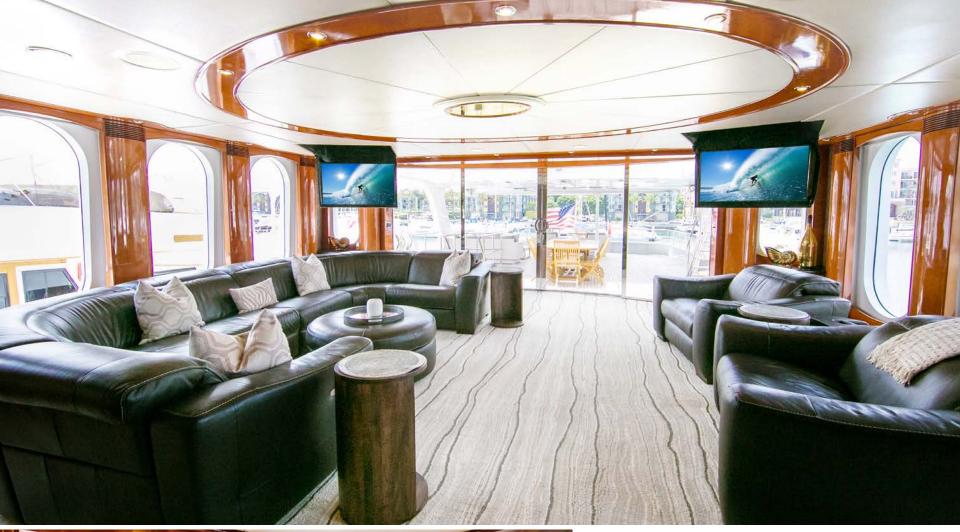

#### **INTERIOR**

Furnishings in the living spaces are contemporary, elegant, and comfortable. Indoor seating in the common areas provides ample space for relaxing to watch one of 15 television screens, to play board games, or enjoy conversation over appetizers and beverages. Don't forget to relax in one of six beautiful staterooms or chill out in the steamroom.