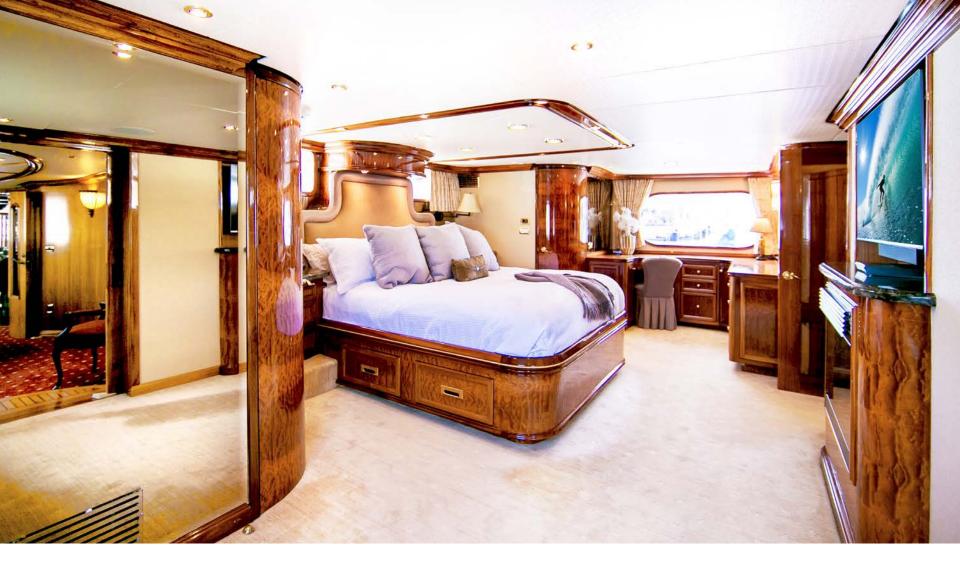

#### **INTERIOR**

Furnishings in the living spaces are contemporary, elegant, and comfortable. Indoor seating in the common areas provides ample space for relaxing to watch one of 15 television screens, to play board games, or enjoy conversation over appetizers and beverages. Don't forget to relax in one of six beautiful staterooms or chill out in the steamroom.

#### **SPECIFICATIONS**

LENGTH: 143' SPEED: 12 KNOTS STATE ROOMS: 6 SLEEPS: 12 GUESTS FULL BEAM MASTER BEDROOM HELIPAD 16 PERSON JACUZZI STEAM ROOM

TOYS 15' NAUTICA TENDER 2 JET SKIS 2 KAYAKS PADDLE BOARDS FISHING EQUIPMENT DIVE LOCKER