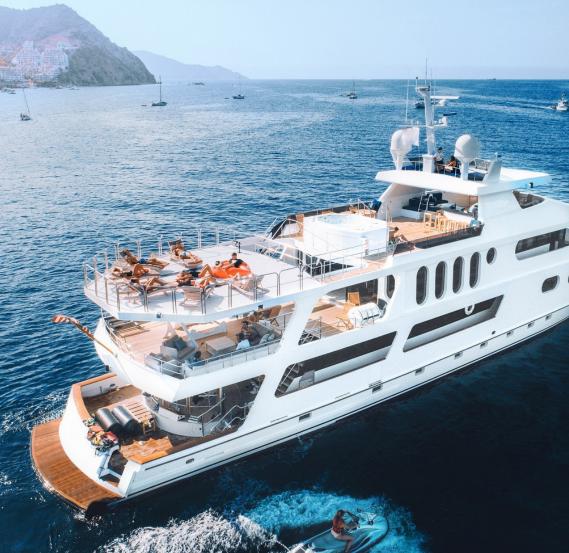

### DECKS

0

Prepare to be exhilarated watching sunrises and sunsets from the observation tower. The upper deck features over 55 feet of private sunbathing area, a bar, Jacuzzi, and helicopter access. Enjoy a warm, comfortable ambiance on all levels, including space for a dance floor, with private dining on the mid deck. The lower outdoor deck is where you'll enjoy water level dining enhanced by a top of the line sound system.

#### **SPECIFICATIONS**

LENGTH: 143' SPEED: 12 KNOTS STATE ROOMS: 6 SLEEPS: 12 GUESTS FULL BEAM MASTER BEDROOM HELIPAD 16 PERSON JACUZZI STEAM ROOM

TOYS 15' NAUTICA TENDER 2 JET SKIS 2 KAYAKS PADDLE BOARDS FISHING EQUIPMENT DIVE LOCKER