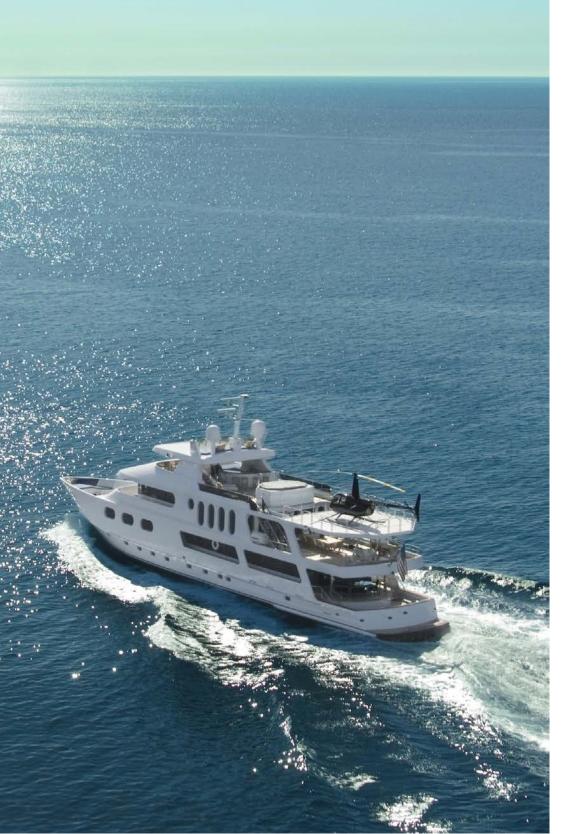

# 143 FEET OF LUXURY

The luxurious Sun Coast yacht is a modern yet sophisticated vessel with no detail left untouched. With 143 feet of contemporary external lines, four levels of spacious deck space, modern luxury interior and a professional crew at the ready and available, she is without a doubt, a gem.

This bold creation gives a new meaning to yacht luxury. Without a single doubt, this beauty is an incomparable masterpiece that will transform your cruising from just another trip into a delightful experience.

#### **SPECIFICATIONS**

LENGTH: 143' SPEED: 12 KNOTS STATE ROOMS: 6 SLEEPS: 12 GUESTS FULL BEAM MASTER BEDROOM HELIPAD 16 PERSON JACUZZI STEAM ROOM

TOYS 15' NAUTICA TENDER 2 JET SKIS 2 KAYAKS PADDLE BOARDS FISHING EQUIPMENT DIVE LOCKER