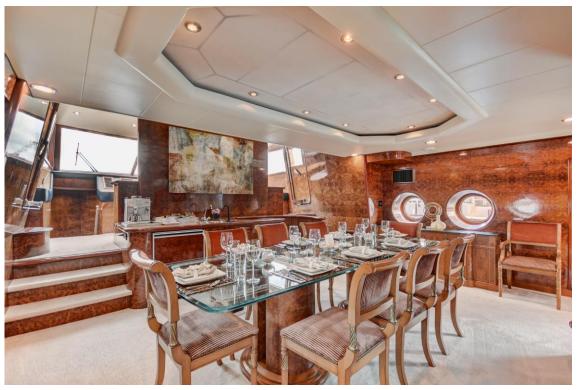

#### Luxury social distancing.

108' | MONTE FINO | 4 CABINS | 4 CREW

















Toys Include:
2 Sea Doo Sparks
2 Kayaks
2 Paddle Boards
14' Inflatable Rib
12' Sailboat
Fishing Gear
Outdoor BBQ
8 Guest Jacuzzi

This is a 108' Monte Fino Yacht available for charter in Southern California. Located in Marina del Rey, she recently underwent a full refit with many upgrades. Her four state rooms & six heads accommodate room to sleep 8 guests with a maximum of 12 guests on board. Lay back and enjoy the comfort to this fully stabilized yacht at sea as your 4 person crew ventures the coast and local islands.





#### Dine.





# Lounge.





info@eliteadventuretours.com 818-216-0067

### Relax.





info@eliteadventuretours.com 818-216-0067

## Escape.









#### All charters come with a private chef & full crew.





info@eliteadventuretours.com 818-216-0067