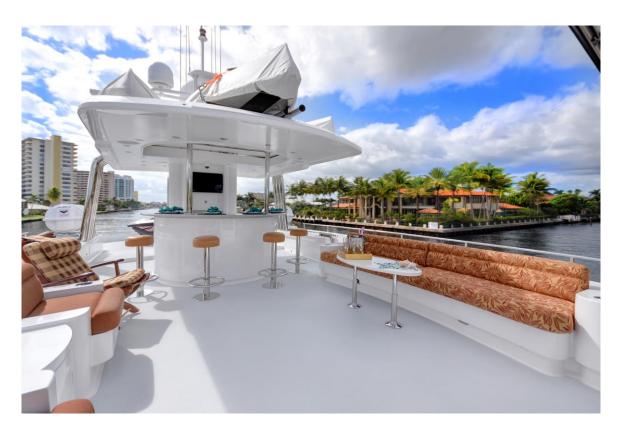

#### Luxury social distancing.

108' | MONTE FINO | 4 CABINS | 4 CREW

















Toys Include:
2 Sea Doo Sparks
2 Kayaks
2 Paddle Boards
14' Inflatable Rib
12' Sailboat
Fishing Gear
Outdoor BBQ
8 Guest Jacuzzi

This is a 108' Monte Fino Yacht available for charter in Southern California. Located in Marina del Rey, she recently underwent a full refit with many upgrades. Her four state rooms & six heads accommodate room to sleep 8 guests with a maximum of 12 guests on board. Lay back and enjoy the comfort to this fully stabilized yacht at sea as your 4 person crew ventures the coast and local islands.





#### Dine.





# Lounge.





info@eliteadventuretours.com 818-216-0067

### Relax.





info@eliteadventuretours.com 818-216-0067

## Escape.









#### All charters come with a private chef & full crew.





info@eliteadventuretours.com 818-216-0067