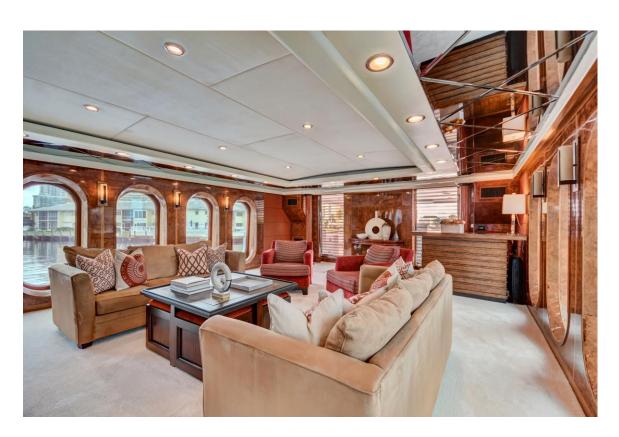

#### Luxury social distancing.

108' | MONTE FINO | 4 CABINS | 4 CREW

















Toys Include:
2 Sea Doo Sparks
2 Kayaks
2 Paddle Boards
14' Inflatable Rib
12' Sailboat
Fishing Gear
Outdoor BBQ
8 Guest Jacuzzi

This is a 108' Monte Fino Yacht available for charter in Southern California. Located in Marina del Rey, she recently underwent a full refit with many upgrades. Her four state rooms & six heads accommodate room to sleep 8 guests with a maximum of 12 guests on board. Lay back and enjoy the comfort to this fully stabilized yacht at sea as your 4 person crew ventures the coast and local islands.





#### Dine.





# Lounge.





info@eliteadventuretours.com 818-216-0067

### Relax.





info@eliteadventuretours.com 818-216-0067

## Escape.









#### All charters come with a private chef & full crew.





info@eliteadventuretours.com 818-216-0067