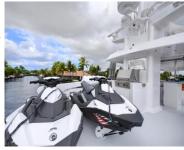

#### Luxury social distancing.

108' | MONTE FINO | 4 CABINS | 4 CREW

Toys Include:
2 Sea Doo Sparks
2 Kayaks
2 Paddle Boards
14' Inflatable Rib
12' Sailboat
Fishing Gear
Outdoor BBQ
8 Guest Jacuzzi

This is a 108' Monte Fino Yacht available for charter in Southern California. Located in Marina del Rey, she recently underwent a full refit with many upgrades. Her four state rooms & six heads accommodate room to sleep 8 guests with a maximum of 12 guests on board. Lay back and enjoy the comfort to this fully stabilized yacht at sea as your 4 person crew ventures the coast and local islands.