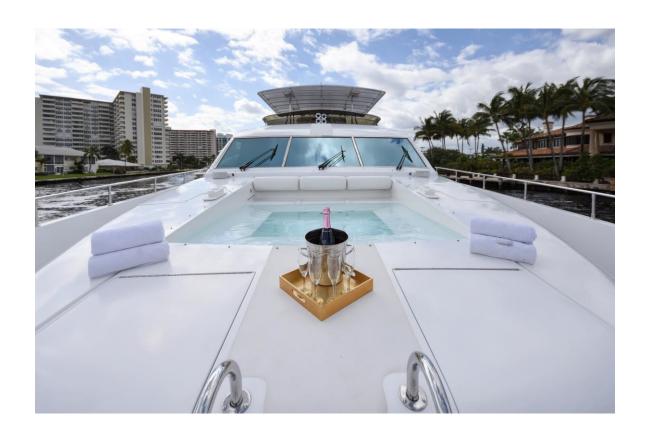

#### Luxury social distancing.

108' | MONTE FINO | 4 CABINS | 4 CREW

















Toys Include:
2 Sea Doo Sparks
2 Kayaks
2 Paddle Boards
14' Inflatable Rib
12' Sailboat
Fishing Gear
Outdoor BBQ
8 Guest Jacuzzi

This is a 108' Monte Fino Yacht available for charter in Southern California. Located in Marina del Rey, she recently underwent a full refit with many upgrades. Her four state rooms & six heads accommodate room to sleep 8 guests with a maximum of 12 guests on board. Lay back and enjoy the comfort to this fully stabilized yacht at sea as your 4 person crew ventures the coast and local islands.





#### Dine.





# Lounge.





info@eliteadventuretours.com 818-216-0067

### Relax.





info@eliteadventuretours.com 818-216-0067

## Escape.









#### All charters come with a private chef & full crew.





info@eliteadventuretours.com 818-216-0067