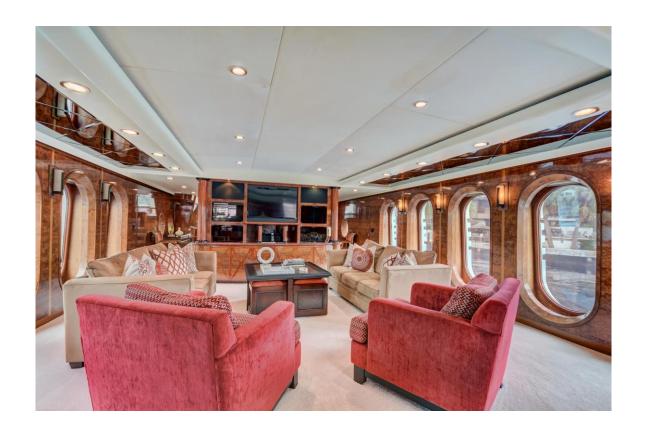

#### Luxury social distancing.

108' | MONTE FINO | 4 CABINS | 4 CREW

















Toys Include:
2 Sea Doo Sparks
2 Kayaks
2 Paddle Boards
14' Inflatable Rib
12' Sailboat
Fishing Gear
Outdoor BBQ
8 Guest Jacuzzi

This is a 108' Monte Fino Yacht available for charter in Southern California. Located in Marina del Rey, she recently underwent a full refit with many upgrades. Her four state rooms & six heads accommodate room to sleep 8 guests with a maximum of 12 guests on board. Lay back and enjoy the comfort to this fully stabilized yacht at sea as your 4 person crew ventures the coast and local islands.





#### Dine.





# Lounge.





info@eliteadventuretours.com 818-216-0067

### Relax.





info@eliteadventuretours.com 818-216-0067

## Escape.









#### All charters come with a private chef & full crew.





info@eliteadventuretours.com 818-216-0067