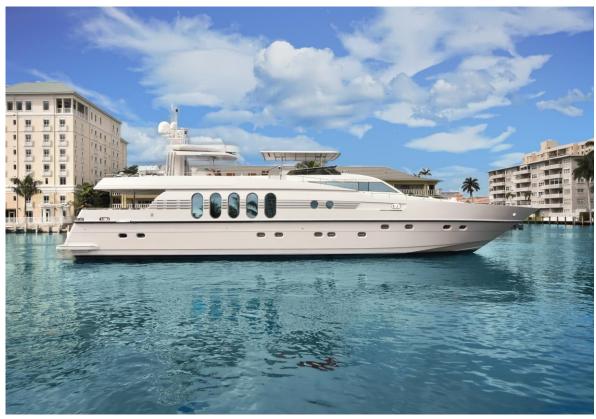

#### Luxury social distancing.

108' | MONTE FINO | 4 CABINS | 4 CREW

Toys Include:
2 Sea Doo Sparks
2 Kayaks
2 Paddle Boards
14' Inflatable Rib
12' Sailboat
Fishing Gear
Outdoor BBQ
8 Guest Jacuzzi

This is a 108' Monte Fino Yacht available for charter in Southern California. Located in Marina del Rey, she recently underwent a full refit with many upgrades. Her four state rooms & six heads accommodate room to sleep 8 guests with a maximum of 12 guests on board. Lay back and enjoy the comfort to this fully stabilized yacht at sea as your 4 person crew ventures the coast and local islands.