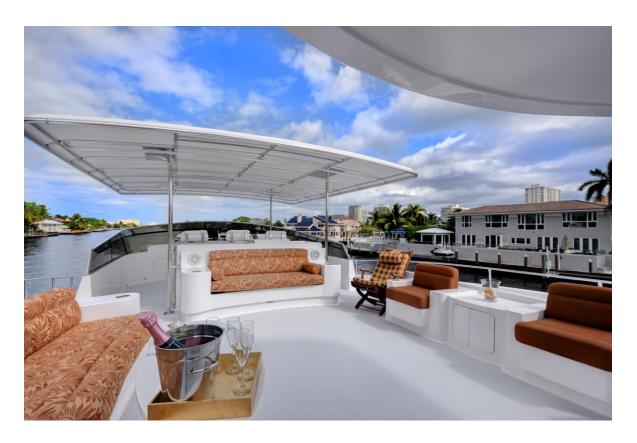

g.

108' | MONTE FINO | 4 CABINS | 4 CREW

















Toys Include:
2 Sea Doo Sparks
2 Kayaks
2 Paddle Boards
14' Inflatable Rib
12' Sailboat
Fishing Gear
Outdoor BBQ
8 Guest Jacuzzi

This is a 108' Monte Fino Yacht available for charter in Southern California. Located in Marina del Rey, she recently underwent a full refit with many upgrades. Her four state rooms & six heads accommodate room to sleep 8 guests with a maximum of 12 guests on board. Lay back and enjoy the comfort to this fully stabilized yacht at sea as your 4 person crew ventures the coast and local islands.





#### Dine.





# Lounge.





info@eliteadventuretours.com 818-216-0067

### Relax.





info@eliteadventuretours.com 818-216-0067

## Escape.









#### All charters come with a private chef & full crew.





info@eliteadventuretours.com 818-216-0067