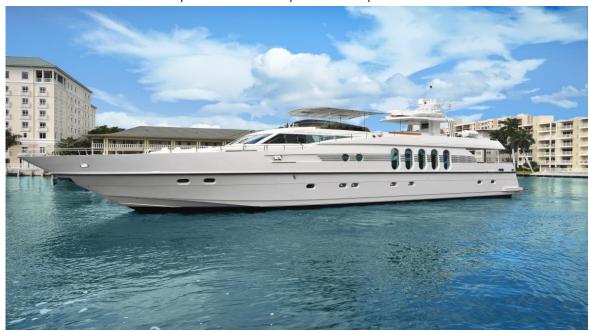

#### Luxury social distancing.

108' | MONTE FINO | 4 CABINS | 4 CREW

Toys Include:
2 Sea Doo Sparks
2 Kayaks
2 Paddle Boards
14' Inflatable Rib
12' Sailboat
Fishing Gear
Outdoor BBQ
8 Guest Jacuzzi

This is a 108' Monte Fino Yacht available for charter in Southern California. Located in Marina del Rey, she recently underwent a full refit with many upgrades. Her four state rooms & six heads accommodate room to sleep 8 guests with a maximum of 12 guests on board. Lay back and enjoy the comfort to this fully stabilized yacht at sea as your 4 person crew ventures the coast and local islands.